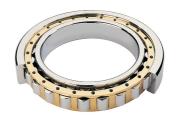

## NJ 2317 EMA C3-TIMKEN CYLINDRISK RULLELEJE ENRADET MED MESSINGHOLDER

High quality cylindrical roller bearing with machined brass cage from the leading manufacturer TIMKEN. Featuring the TIMKEN EMA design. A premium land-riding cage, unique internal geometries, enhanced surface finishes and a compact design. All this adds up to longer life, improved uptime and reduced maintenance costs.